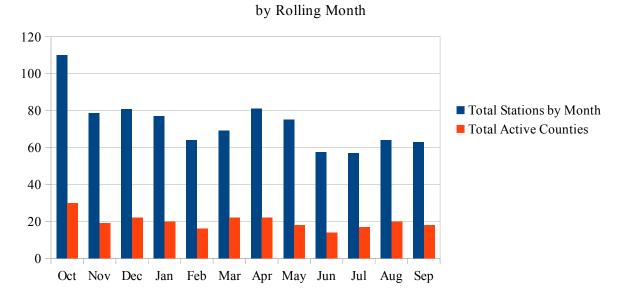

## Report D&C

| Number of OHDEN Checkins by District and Couny by Month |                                                                                |     |     |      |     |     |      |     |     |     |     |      |      |
|---------------------------------------------------------|--------------------------------------------------------------------------------|-----|-----|------|-----|-----|------|-----|-----|-----|-----|------|------|
| Note: data are normalized to 4 net sessions per month   |                                                                                |     |     |      |     |     |      |     |     |     |     |      |      |
| 2021                                                    |                                                                                | Jan | Feb | Mar  | Apr | May | Jun  | Jul | Aug | Sep | Oct | Nov  | Dec  |
| District                                                | County                                                                         |     |     |      |     |     |      |     |     |     |     |      |      |
| n/a                                                     | Outside Misc.                                                                  | 4   | 2   | 3    | 3   | 2   | 0.8  |     | 1.6 | 3   | 2   |      | 0.8  |
|                                                         | Total by Month                                                                 | 77  | 64  | 69.2 | 81  | 75  | 57.6 | 57  | 64  | 63  | 110 | 78.7 | 80.8 |
|                                                         | Total Active Co.                                                               |     |     |      |     |     |      |     |     |     |     |      |      |
|                                                         | (>= once / mo.)                                                                | 20  | 16  | 22   | 22  | 18  | 14   | 17  | 20  | 18  | 30  | 19   | 22   |
|                                                         |                                                                                |     |     |      |     |     |      |     |     |     |     |      |      |
|                                                         | Note: Outside Stations are those outside Ohio but activily inolved with OHDEN. |     |     |      |     |     |      |     |     |     |     |      |      |
|                                                         | Outside Misc. are those outside Ohio that may occasionally check in.           |     |     |      |     |     |      |     |     |     |     |      |      |
|                                                         |                                                                                |     |     |      |     |     |      |     |     |     |     |      |      |

## Total Stations and Active Counties

Metrics for September 2021 are similar to those of last month. A Stark County station became active after a four month absence. Our two biggest challenges remain as increasing interest in training without extending net duration and adding additional stations as effective net control stations.